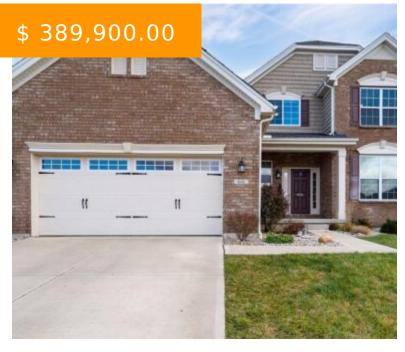

# 66 LOUISE DR, SPRINGBORO, OH 45066, USA

https://www.flourishteam.com

66 Louise Dr, Springboro, OH 45066, USA

Wow! Absolutely spotless and nearly new SPRINGBORO SCHOOL DISTRICT home! Built less than 5 years ago, this three bedroom home offers nearly 2900 finished sqft, first floor master bedroom, finished basement, and more! Front formal dining room off entry way leads into the grand two story living room. Featuring a...

## **BASIC FACTS**

**Date added:** 12/06/21 **Post Updated:** 2021-12-06 21:55:03

**Type:** Single Family **Status:** Active

Bedrooms: 3 Bathrooms: 3

Baths Full: 2 Baths Half: 1

**Area:** 2879 sq ft **Acres:** 0.2066

# **PROPERTY DETAILS**

Lot Dimensions: irr. Parcel Number: 04194900142

Construction Type: Brick, Vinyl Levels: 2 Story

Subdivision Name: Beck Ridge 2 Distressed Property: None