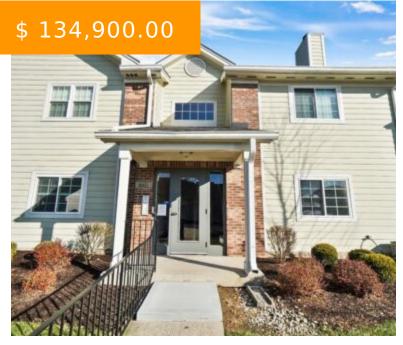

# 6611 BRIGHAM SQ, CENTERVILLE, OH 45459, USA

https://www.flourishteam.com

6611 Brigham Sq, Centerville, OH 45459, USA

Enjoy a low-maintenance lifestyle in this condo located in Lexington meadows condominiums. 3BD 2BA with approx. 1,377 sqft of living space and 1-car detached garage. From the entry way step into the kitchen that has plentiful cabinets, breakfast bar, and is open to the dining room. The dining room is...

# **PROPERTY DETAILS**

Construction Type: Brick, Vinyl Levels: 1 Story

Subdivision Name: Lexington Meadows Distressed Property: None

Condo