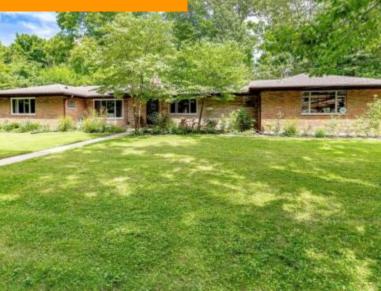

# 6644 GARBER RD, DAYTON, OH 45415, USA

https://www.flourishteam.com

# \$ 250,000.00

Beautifully updated ranch on a private wooded lot. Updates include: Roof (2017), water heater, floors, HVAC (2017), kitchen, outdoor patio, and bathrooms (2019). This property has 3 bedrooms, 3 baths on over an acre lot. Don't miss your chance to see a private oasis located near restaurants and shopping.

### **BASIC FACTS**

| Date added: 11/04/21              | Post Updated: 2021-11-04 19:59:04 |
|-----------------------------------|-----------------------------------|
| Type: Single Family               | Status: Active                    |
| Bedrooms: 3                       | Bathrooms: 3                      |
| Baths Full: 3                     | <b>Area:</b> 2454 sq ft           |
| Acres: 1.0768                     | <b>Lot size:</b> 46905 sq ft      |
| Year built: 1957                  | MLS #: 849777                     |
| Listing Contract Date: 2021-09-17 |                                   |

#### **PROPERTY DETAILS**

Lot Dimensions: 1.08

**Construction Type:** Brick

Levels: 1 Story

Parcel Number: M60 03210 0206

Distressed Property: None

Transaction Type: Sale