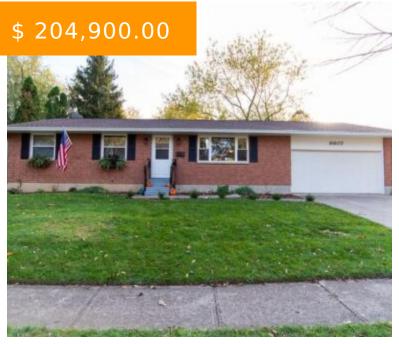

# 6807 PARK VISTA RD, ENGLEWOOD, OH 45322, USA

https://www.flourishteam.com

6807 Park Vista Rd, Englewood, OH 45322 USA

Exceptionally Rare Brick Ranch with Finished Basement! 4
Beds, 2 Full Baths, and offering Nearly 2,000 Sq. Ft! This ranch is one of the only Ranches in the neighborhood with finished basement! Beautiful Landscaping with Private Backyard, Storage Shed, & Brand new Privacy Fence. Freshly Painted & Hardwood Flooring throughout...

- 4 beds
- 2 baths
- Single Family

### **BASIC FACTS**

**Date added:** 11/05/21 **Post Updated:** 2021-11-12 19:26:13

Type: Single Family Status: Active

Bedrooms: 4 Bathrooms: 2

Baths Full: 2 Area: 1480 sq ft

**Acres:** 0.3306 **Lot size:** 14401 sq ft