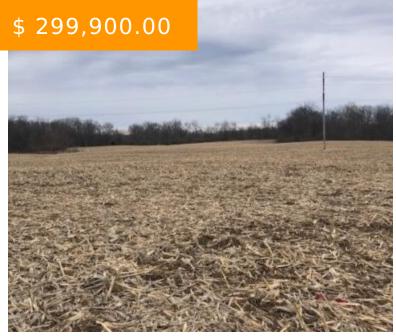

#### 7 Mile Rd, Eaton, OH 45320, USA

Beautiful 43.340 acres; great building site on country road. 30 acres tillable; balance in woods. Great deer hunting, partial hay, partial fenced, land lays good.

- Acreage
- Land
- Active