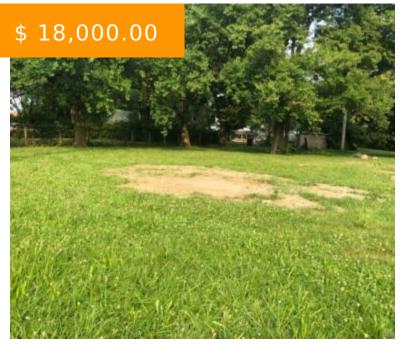

# **706 CINCINNATI ST, DAYTON, OH 45417, USA**

https://www.flourishteam.com

706 Cincinnati St, Dayton, OH 45417, USA

- Acreage
- Land
- Active

#### **LOCATION DETAILS**

County Or Parish: Montgomery School District: Dayton

**Directions:** Great value on some nice flat land take advantage and buy for development project/new build. They 5 lots are being sold together (R72 10108 0004, R72 10108 0005, R72 10108 0006, R72 10108 0007, R72 10108 0008) Land can be Used as: RESIDENTIAL, VACANT LAND, LOT.