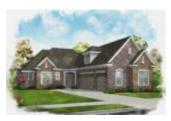

# \$ 585,000.00

Welcome to Woodland Greens, the newest section of Yankee Trace. Presenting The Ashlar patio home under construction, built by Centerstone Homes, w/beautiful sight-lines and large windows, this home is a beauty inside and out. Entertain guest in the open great room w/soaring ceilings, or cozy up w/a good book in... 709 Doral Ct, Centerville, OH 45458, USA

- 3 beds
- 3 baths
- Single Family

### **PROPERTY DETAILS**

| Lot Dimensions: 64x145         | Parcel Number: 068 01119 0039           |
|--------------------------------|-----------------------------------------|
| Construction Type: Brick,Stone | New Construction: Under Construction    |
| Levels: 2 Story                | Subdivision Name: Woodland Greens Sec 1 |
| Distressed Property: None      | Transaction Type: Sale                  |