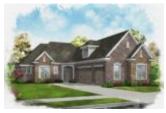

# \$ 585,000.00

Welcome to Woodland Greens, the newest section of Yankee Trace. Presenting The Ashlar patio home under construction, built by Centerstone Homes, w/beautiful sight-lines and large windows, this home is a beauty inside and out. Entertain guest in the open great room w/soaring ceilings, or cozy up w/a good book in... 709 Doral Ct, Centerville, OH 45458, USA

- 3 beds
- 3 baths
- Single Family

### **PROPERTY DETAILS**

| Lot Dimensions: 64x145         | Parcel Number: 068 01119 0039           |
|--------------------------------|-----------------------------------------|
| Construction Type: Brick,Stone | New Construction: Under Construction    |
| Levels: 2 Story                | Subdivision Name: Woodland Greens Sec 1 |
| Distressed Property: None      | Transaction Type: Sale                  |