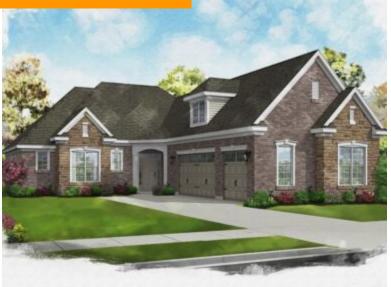

# \$ 585,000.00

Welcome to Woodland Greens, the newest section of Yankee Trace. Presenting The Ashlar patio home under construction, built by Centerstone Homes, w/beautiful sight-lines and large windows, this home is a beauty inside and out. Entertain guest in the open great room w/soaring ceilings, or cozy up w/a good book in... 709 Doral Ct, Centerville, OH 45458, USA

- 3 beds
- 3 baths
- Single Family

### **PROPERTY DETAILS**

| Lot Dimensions: 64x145         | Parcel Number: 068 01119 0039           |
|--------------------------------|-----------------------------------------|
| Construction Type: Brick,Stone | New Construction: Under Construction    |
| Levels: 2 Story                | Subdivision Name: Woodland Greens Sec 1 |
| Distressed Property: None      | Transaction Type: Sale                  |