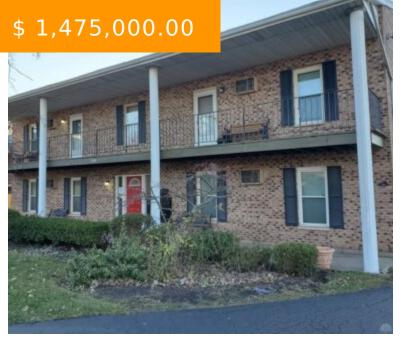

# 7123 N SPRINGBORO PIKE, DAYTON, OH 45449, USA

https://www.flourishteam.com

7123 N Springboro Pike, Dayton, OH 45449, USA

OWNER COMPLETION OF FINAL RENO PHASE - Occupancy 92% -100%! This 24 unit apartment complex is a great location for independent living in updated studio / all inclusive pricing structure that works for those individuals seeking easy to budget lifestyles. PRIOR Capital Improvements including a complete renovation on the on-site...

#### **BASIC FACTS**

**Date added:** 11/23/21 **Post Updated:** 2021-12-01 19:28:21

Type: 5+ Units Status: Active

Bedrooms: 24 Bathrooms: 24

Baths Full: 24 Area: 3894 sq ft

**Acres:** 1.7850 **Lot size:** 63162 sq ft

## **PROPERTY DETAILS**

Lot Dimensions: 154' x 564 ' irr Parcel Number: K46 01316 0007

Construction Type: Brick Subdivision Name: City/Miamisburg

Distressed Property: None Transaction Type: Sale