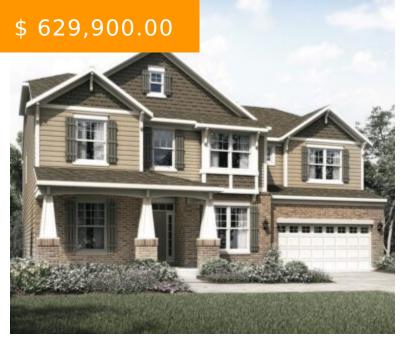

# 713 NEWTON DR, BEAVERCREEK, OH 45434, USA

https://www.flourishteam.com

713 Newton Dr, Beavercreek, OH

Home is under construction and scheduled to be complete Fall 2021. Stunning brand new construction Ainsley II E plan by M/I Homes. 3759 sq ft plus full unfinished basement w/ 9' walls. 4 bedrooms and 3 and 1/2 baths with an open concept and large 2nd floor bonus room. Kitchen...

- 4 beds
- 4 baths
- Single Family

#### **BASIC FACTS**

**Date added:** 11/04/21 **Post Updated:** 2021-12-01 20:19:27

Type: Single Family Status: Active

Bedrooms: 4 Bathrooms: 4

Baths Full: 3 Baths Half: 1

**Acres:** 0.2045 **Lot size:** 8910 sq ft