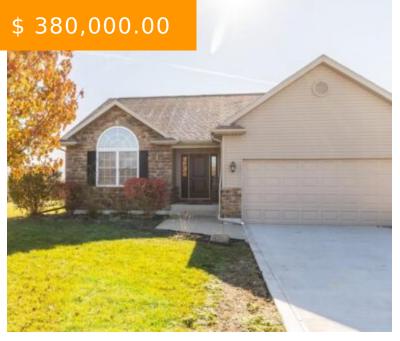

# 7140 OH-185, COVINGTON, OH 45318, USA

https://www.flourishteam.com

7140 OH-185, Covington, OH 45318, USA

Beautiful newer built 3 bed/3 full bath home w/ a finished basement, situated on over 1.5 acres! You will love this open floor plan w/ a great room offering soaring ceilings, large windows, & a gas fireplace. The kitchen features an island, spacious pantry, & granite countertops. Gorgeous views of...

### **BASIC FACTS**

**Date added:** 11/25/21 **Post Updated:** 2021-11-25 02:13:18

Type: Single Family Status: Active

Bedrooms: 3 Bathrooms: 3

Baths Full: 3 Area: 1815 sq ft

**Acres:** 1.5900 **Lot size:** 69260 sq ft

# **PROPERTY DETAILS**

**Lot Dimensions:** 1.59 Acres **Parcel Number:** H17045130

Construction Type: Brick, Vinyl Levels: 1 Story