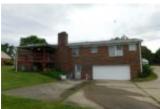

# 7155 N WINDWOOD DR, WEST CHESTER TOWNSHIP, OH 45241, USA

https://www.flourishteam.com

This .7472 acre parcel offers a 2,280 square foot single story brick ranch style house constructed in 1977. It offers four bedrooms, (Master Bedrm w/walkin closet) three full baths, a living room, dining room, family room with fireplace, utility room, dine in kitchen with hardwood flooring and oak cabinets, a... 7155 N Windwood Dr, West Chester Township, OH 45241, USA

#### **PROPERTY FEATURES**

| Inside Features: Electric Water Heater | <b>Utilities:</b> 220 Volt Outlet, City Water, Natural Gas, Sanitary Sewer |
|----------------------------------------|----------------------------------------------------------------------------|
| Basement: Full, Unfinished, Walkout    | Windows: Double Pane                                                       |
| Heating: Forced Air,Natural Gas        | Cooling: Central                                                           |
| Fireplace: Inoperable,Two              | Garage: 2 Car, Attached, Heated                                            |