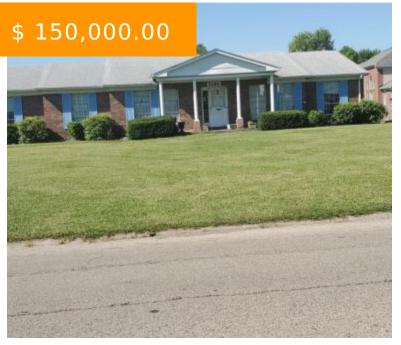

# 7155 N WINDWOOD DR, WEST CHESTER TOWNSHIP, OH 45241, USA

https://www.flourishteam.com

This .7472 acre parcel offers a 2,280 square foot single story brick ranch style house constructed in 1977. It offers four bedrooms, (Master Bedrm w/walkin closet) three full baths, a living room, dining room, family room with fireplace, utility room, dine in kitchen with hardwood flooring and oak cabinets, a... 7155 N Windwood Dr, West Chester Township, OH 45241, USA

- 4 beds
- 3 baths
- Single Family

# **BASIC FACTS**

| Date added: 11/04/21              | Post Updated: 2021-12-06 20:15:08 |
|-----------------------------------|-----------------------------------|
| Type: Single Family               | Status: Active                    |
| Bedrooms: 4                       | Bathrooms: 3                      |
| Baths Full: 3                     | <b>Area:</b> 2280 sq ft           |
| Acres: 0.7472                     | <b>Lot size:</b> 32548 sq ft      |
| Year built: 1977                  | MLS #: 845319                     |
| Listing Contract Date: 2021-07-25 |                                   |