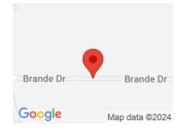

# **LOCATION DETAILS**

County Or Parish: PrebleSchool District: EatonDirections: Enter Lakengren from SR 732 toZoning: Residentialstraight at the stop sign to L on Brande to719.