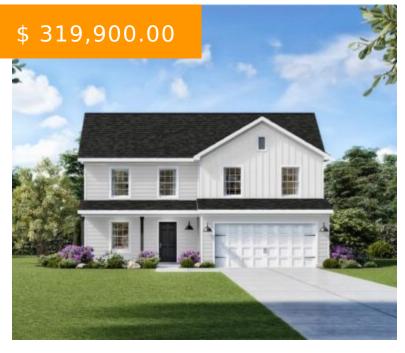

# 72 PEBBLE STONE LN, CLARKSVILLE, OH 45113, USA

https://www.flourishteam.com

72 Pebble Stone Ln Clarksville, OH 45113 USA

Breaking ground in June 2021! This lovely home offers 4 bedrooms, 2.5 baths, and a second floor laundry and 1st floor study. Kitchen is open to the great room.....perfect for entertaining. Conveniently located between Dayton & Cincinnati, Clinton Massies Award Winning School District. Offering 2,100 SF of living in the...

- 4 beds
- 3 baths
- Single Family

## **BASIC FACTS**

**Date added:** 11/04/21 **Post Updated:** 2021-11-04 13:18:17

Type: Single Family Status: Active

Bedrooms: 4 Bathrooms: 3

Baths Full: 2 Baths Half: 1

**Year built:** 2021 **MLS #:** 840781

#### PROPERTY DETAILS

Lot Dimensions: .252 Parcel Number: 310050517001500

Construction Type: Cedar, Vinyl New Construction: Under Construction

Levels: 2 Story Subdivision Name: Creekside Estates