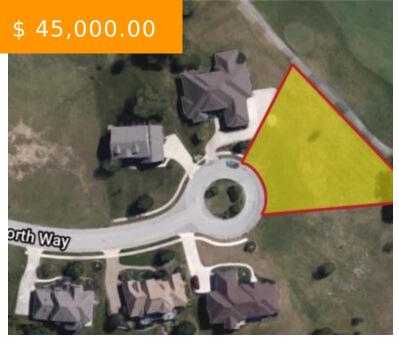

# 7296 WENTWORTH WAY, CLAYTON, OH 45315, USA

https://www.flourishteam.com

7296 Wentworth Way, Clayton, OH 45315, USA

Welcome to this .4 ac lot on hole #12 at Moss Creek Golf Club! Located on at the end of a culdesac this has the potential for a walk-out basement. Do not miss out on this gorgeous lot! Seller is also selling two other lots including this lot in a...

## **LOCATION DETAILS**

County Or Parish: Montgomery School District: Northmont

Directions: I 70 To L On Hoke Rd, Dead-end Zoning: Residential, Commercial

Into Moss Creek, L on Oak, L on Wentworth

Way.

#### **PROPERTY DETAILS**

**Lot Dimensions:** Of Record **Parcel Number:** H33201706 0005

Subdivision Name: Moss Creek Distressed Property: None

Transaction Type: Sale