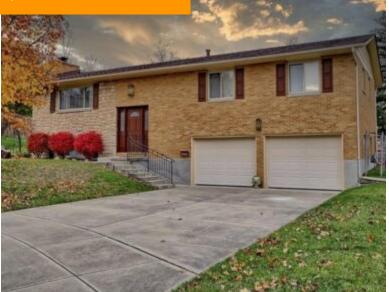

# \$ 245,000.00

Welcome to 730 McGuire Circle! This spacious, meticulously maintained bi-level on a cul-de-sac lot will not disappoint. This home features 3 spacious bedrooms and 2 full bathrooms on the main level with a large family/rec room in the lower level. There have been many updates over the years including both...

#### **BASIC FACTS**

| Date added: 11/20/21              | Post Updated: 2021-11-20 19:27:10 |
|-----------------------------------|-----------------------------------|
| Type: Single Family               | Status: Active                    |
| Bedrooms: 3                       | Bathrooms: 2                      |
| Baths Full: 2                     | <b>Area:</b> 2100 sq ft           |
| Acres: 0.3600                     | <b>Lot size:</b> 15682 sq ft      |
| Year built: 1967                  | MLS #: 853808                     |
| Listing Contract Date: 2021-11-20 |                                   |

#### **PROPERTY DETAILS**

| <b>Lot Dimensions:</b> 57 x 161 x 212 x 126 | Parcel Number: K46 00512 0018 |
|---------------------------------------------|-------------------------------|
| Construction Type: Brick,Stone              | Levels: Bi Level              |
| Subdivision Name: Blossom View              | Distressed Property: None     |
| Transaction Type: Sale                      |                               |