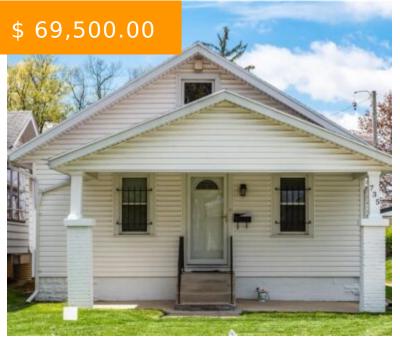

# 735 OAKLEAF DR, DAYTON, OH 45417, USA

https://www.flourishteam.com

735 Oakleaf Dr, Dayton, OH 45417, USA

Fantastic Investment property with long term tenant on month to month . Exceptionally maintained, newer siding, newer windows, cherry cabinets in kitchen, newer bathroom, inside completely painted 2021. Seller takes care of property and retiring soon. Please do not make contact with tenant. May be purchased together with additional properties....

- 2 beds
- 1 bath
- Single Family