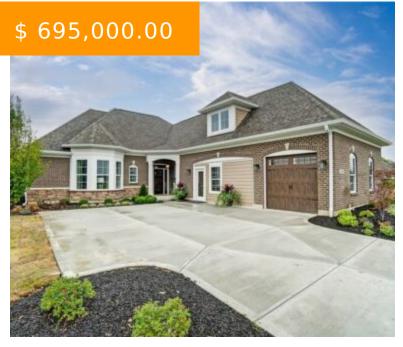

# 739 DORAL CT, CENTERVILLE, OH 45458, USA

https://www.flourishteam.com

739 Doral Ct, Centerville, OH 45458, USA

Welcome to Woodland Greens, the newest section of Yankee Trace. Presenting The Ashlar patio model home, built by Centerstone Homes, with beautiful sight-lines and large windows, this home is a beauty inside and out. Entertain guest in the open great room with soaring ceilings, or cozy up with a good...

- 3 beds
- 3 baths
- Single Family

## **BASIC FACTS**

**Date added:** 11/04/21 **Post Updated:** 2021-11-11 19:56:04

**Type:** Single Family **Status:** Active

Bedrooms: 3 Bathrooms: 3

Baths Full: 3 Acres: 0.2105

**Lot size:** 9169 sq ft **Year built:** 2021

## PROPERTY DETAILS

Lot Dimensions: 65' wide Parcel Number: 068 01119 0034

Construction Type: New Construction: New

Brick, Hardie Plank®, Stone