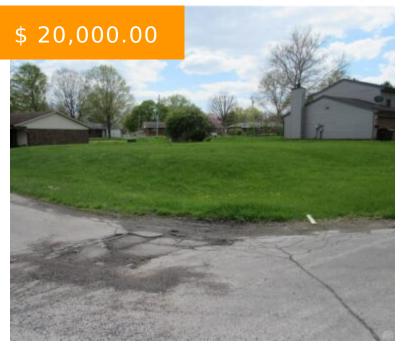

# 7540 TUSCOLA DR, TROTWOOD, OH 45426, USA

https://www.flourishteam.com

7540 Tuscola Dr, Trotwood, OH 45426, USA

Just Enough To Build The Home Of Your Choice..

- Single Family Lot
- Land
- Active

# **PROPERTY FEATURES**

Land Features: Corner Lot Utilities: City Water, Sanitary Sewer, Storm

Sewer, Utilities at Street