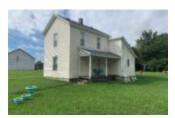

# \$ 195,000.00

INVESTMENT opportunity! This 1.55 acre parcel is located right across from the Preble County Fairgrounds and has maximum exposure to traffic for unlimited potential. The current residence is a 2 bed/1 bath 2 story home and has a 30x62 pole barn with concrete floors. Someone with vision could turn this...

763 S Franklin St, Eaton, OH 45320,

- 2 beds
- 1 bath

## **BASIC FACTS**

| Date added: 11/04/21              | Post Updated: 2021-11-04 20:58:43 |
|-----------------------------------|-----------------------------------|
| Type: Single Family               | Status: Active                    |
| Bedrooms: 2                       | Bathrooms: 1                      |
| Baths Full: 1                     | <b>Area:</b> 1104 sq ft           |
| <b>Acres:</b> 1.5500              | <b>Lot size:</b> 67518 sq ft      |
| Year built: 1975                  | MLS #: 850339                     |
| Listing Contract Date: 2021-09-27 |                                   |