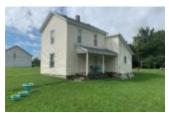

# \$ 195,000.00

INVESTMENT opportunity! This 1.55 acre parcel is located right across from the Preble County Fairgrounds and has maximum exposure to traffic for unlimited potential. The current residence is a 2 bed/1 bath 2 story home and has a 30x62 pole barn with concrete floors. Someone with vision could turn this...

763 S Franklin St, Eaton, OH 45320,

- 2 beds
- 1 bath

## **BASIC FACTS**

| Date added: 11/04/21              | Post Updated: 2021-11-04 20:58:43 |
|-----------------------------------|-----------------------------------|
| Type: Single Family               | Status: Active                    |
| Bedrooms: 2                       | Bathrooms: 1                      |
| Baths Full: 1                     | <b>Area:</b> 1104 sq ft           |
| <b>Acres:</b> 1.5500              | <b>Lot size:</b> 67518 sq ft      |
| Year built: 1975                  | MLS #: 850339                     |
| Listing Contract Date: 2021-09-27 |                                   |