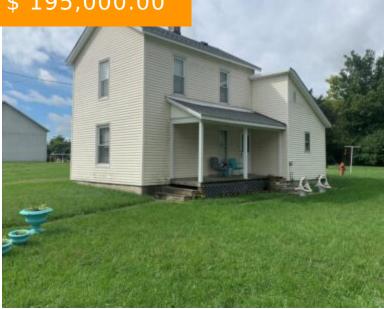

# \$ 195,000.00

INVESTMENT opportunity! This 1.55 acre parcel is located right across from the Preble County Fairgrounds and has maximum exposure to traffic for unlimited potential. The current residence is a 2 bed/1 bath 2 story home and has a 30x62 pole barn with concrete floors. Someone with vision could turn this...

763 S Franklin St, Eaton, OH 45320,

- 2 beds
- 1 bath