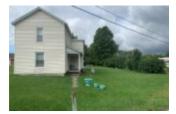

# \$ 195,000.00

INVESTMENT opportunity! This 1.55 acre parcel is located right across from the Preble County Fairgrounds and has maximum exposure to traffic for unlimited potential. The current residence is a 2 bed/1 bath 2 story home and has a 30x62 pole barn with concrete floors. Someone with vision could turn this...

763 S Franklin St, Eaton, OH 45320,

- 2 beds
- 1 bath

## **BASIC FACTS**

| Date added: 11/04/21              | Post Updated: 2021-11-04 20:58:43 |
|-----------------------------------|-----------------------------------|
| Type: Single Family               | Status: Active                    |
| Bedrooms: 2                       | Bathrooms: 1                      |
| Baths Full: 1                     | <b>Area:</b> 1104 sq ft           |
| <b>Acres:</b> 1.5500              | <b>Lot size:</b> 67518 sq ft      |
| Year built: 1975                  | MLS #: 850339                     |
| Listing Contract Date: 2021-09-27 |                                   |