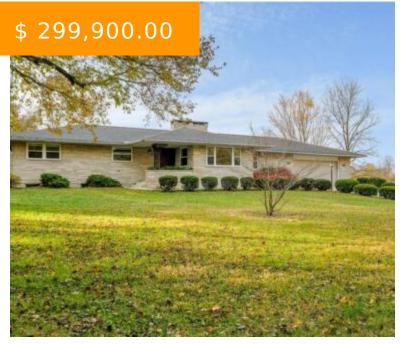

# **7650 TAYLORSVILLE RD, DAYTON, OH 45424, USA**

https://www.flourishteam.com

7650 Taylorsville Rd, Dayton, OH 45424, USA

A retreat from life just minutes from everything! This beautiful ranch on 3.5 acres is near the heart of Huber but offers a park-like setting, 29' x 23' outbuilding, city water, and a basement! Step inside to the smell of fresh paint and newly refinished hardwood floors! The family room...

- 3 beds
- 3 baths
- Single Family

### **BASIC FACTS**

**Date added:** 11/17/21 **Post Updated:** 2021-11-17 01:41:03

**Type:** Single Family **Status:** Active

Bedrooms: 3 Bathrooms: 3

Baths Full: 3 Area: 2016 sq ft

**Acres:** 3.5000 **Lot size:** 152460 sq ft