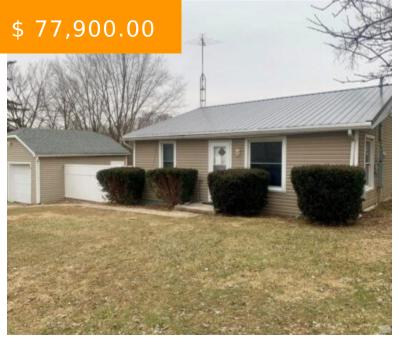

# 7668 US-36, BRADFORD, OH 45308, USA

https://www.flourishteam.com

7668 US-36, Bradford, OH 45308, USA

This 2 bedroom home is situated on over a half acre lot. New flooring throughout in 2019. Updated with vinyl siding, roof, septic system, windows, insulation, well pump, hot water heater, meter and electrical box. 1.5 car garage. Utility in bathroom.

- 2 beds
- 1 bath
- Single Family

#### **BASIC FACTS**

**Date added:** 11/05/21 **Post Updated:** 2021-12-01 20:04:17

Type: Single Family Status: Active

Bedrooms: 2 Bathrooms: 1

Baths Full: 1 Area: 752 sq ft

**Acres:** 0.3600 **Lot size:** 15682 sq ft

# **PROPERTY DETAILS**

Construction Type: Vinyl Levels: 1 Story

Subdivision Name: Van Buren Street Distressed Property: None

Transaction Type: Sale