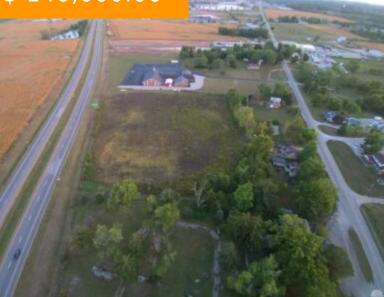

# \$ 140,000.00

Land along the busy US Rt 127 Business loop and Greenville Celina Rd. ODOT traffic counts from 2013 put 5300 vehicles driving past these parcels daily along US Rt 127. Property consist of 5.146 acres with access points off of Greenville Celina Rd. There are 2 parcels that are included... 7833 US-127, Greenville, OH 45331, USA

#### **PROPERTY DETAILS**

| Lot Dimensions: 5.15            | Parcel Number: F24021213000032800 |
|---------------------------------|-----------------------------------|
| Subdivision Name: Smithburg Sub | Aerial YN: 1                      |
| Distressed Property: None       | Transaction Type: Sale            |

#### **PROPERTY FEATURES**

Land Features: Access,Corner Lot

Frontage: yes

Road Type: paved Timber: yes