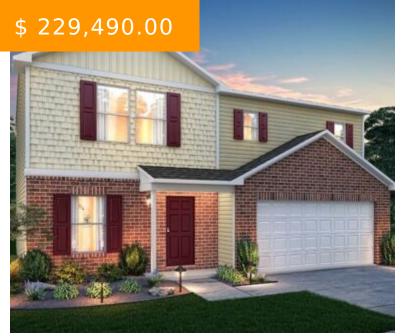

# 784 MARSHALL DR, XENIA, OH 45385, USA

https://www.flourishteam.com

784 Marshall Dr, Xenia, OH 45385,

MAIN-FLOOR BEDROOM | VERSATILE LOFT You will love this BEAUTIFUL NEW 2 Story Home in the Shiloh Acres Community! The desirable 1802 Plan features a main floor guest suite means this plan offers private living space both upstairs and downstairs. Kitchen highlights include gorgeous cabinets, granite countertops, and Stainless-Steel Steel...

- 4 beds
- 3 baths
- Single Family

#### **BASIC FACTS**

**Date added:** 11/04/21 **Post Updated:** 2021-11-10 20:08:13

**Type:** Single Family **Status:** Active

Bedrooms: 4 Bathrooms: 3

Baths Full: 3 Acres: 0.2310

**Lot size:** 10062 sq ft **Year built:** 2021

## **PROPERTY DETAILS**

**Lot Dimensions:** of record **Parcel Number:** M40000200023500

Construction Type: Brick, Vinyl New Construction: To be Built

**Levels:** 2 Story **Subdivision Name:** Shiloh Acres Sec 02