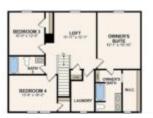

# 784 MARSHALL DR, XENIA, OH 45385, USA

https://www.flourishteam.com

784 Marshall Dr, Xenia, OH 45385,

MAIN-FLOOR BEDROOM | VERSATILE LOFT You will love this BEAUTIFUL NEW 2 Story Home in the Shiloh Acres Community! The desirable 1802 Plan features a main floor guest suite means this plan offers private living space both upstairs and downstairs. Kitchen highlights include gorgeous cabinets, granite countertops, and Stainless-Steel Steel...

### **ROOMS & UNITS DESCRIPTION**

Rooms Total: 8 Room Count: 8

Number Of Full Baths On Level 1: 1 Number Of Full Baths On Level 2: 2