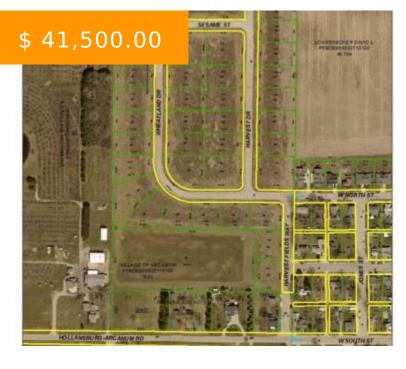

# 8 HARVEST DR, ARCANUM, OH 45304, USA

https://www.flourishteam.com

8 Harvest DR, Arcanum, OH 45304, USA

- Single Family Lot
- Land
- Active

### **LOCATION DETAILS**

County Or Parish: Darke School District: Arcanum-Butler

**Directions:** South St to Harvest Fields **Zoning:** Residential

#### **PROPERTY DETAILS**

Lot Dimensions: .39 acres Parcel Number: P59230805020112900

**Subdivision Name:** Harvest Fields Dev **Aerial YN:** 1