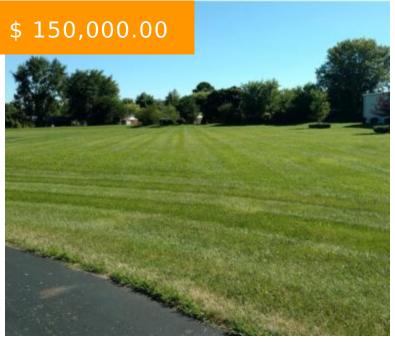

# 800 S BARRON ST, EATON, OH 45320, USA

https://www.flourishteam.com

800 S Barron St, Eaton, OH 45320, USA

The parcel is zoned Commercial-1 which allows many usesretail, business, office, medical, restaurant and other uses. The utilities are at the street.

#### **BASIC FACTS**

**Date added:** 11/04/21 **Post Updated:** 2021-11-04 10:54:08

**Type:** Acreage **Status:** Active

**Acres:** 2.0210 **Lot size:** 88035 sq ft

MLS #: 719562 Listing Contract Date: 2016-08-25

#### **PROPERTY FEATURES**

**Utilities:** Utilities at Street **Road Type:** US Route #127

Frontage: 180' Timber: N/A