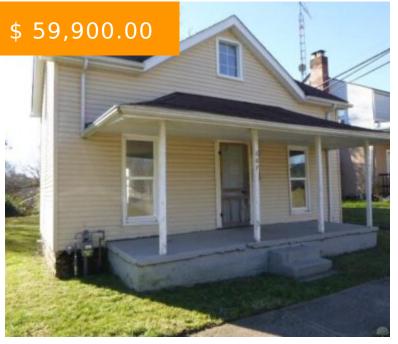

# 807 E CHURCH ST, XENIA, OH 45385, USA

https://www.flourishteam.com

807 E Church St, Xenia, OH 45385,

This frame & aluminum 2 story home is larger than it looks with 933 Square feet per the PCR and includes a bright living room with lots of natural light, a spacious eat in kitchen, 3 comfortable bedrooms, 1 full bath and a cellar for extra storage. Great Location, near...

- 3 beds
- 1 bath
- Single Family

#### **BASIC FACTS**

**Date added:** 11/12/21 **Post Updated:** 2021-12-09 19:27:13

Type: Single Family Status: Active

Bedrooms: 3 Bathrooms: 1

Baths Full: 1 Area: 933 sq ft

**Acres:** 0.0179 **Lot size:** 780 sq ft