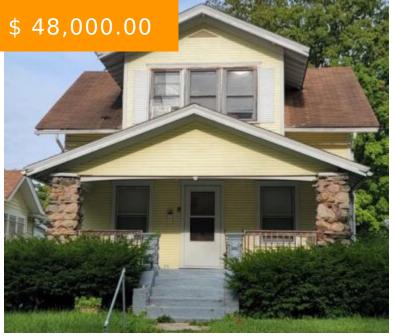

# 812 WALTON AVE, DAYTON, OH 45402, USA

https://www.flourishteam.com

812 Walton Ave, Dayton, OH 45402, USA

Investors. This is one of 4 properties for sale. This 2 bedroom 1 bathroom and garage Tenant occupied \$550/moth is Offered as a package with 2017 Mayfair Rd 45405, 824 Walton Ave 45402 and 1371 Kingsley Ave 45403 all rented. Add to your income producing portfolio. Call for details.

- 2 beds
- 1 bath
- Investment

#### **BASIC FACTS**

**Date added:** 11/04/21 **Post Updated:** 2021-11-04 16:45:22

Type: Investment Status: Active

Bedrooms: 2 Bathrooms: 1

Baths Full: 1 Area: 936 sq ft

**Acres:** 0.1121 **Lot size:** 4883 sq ft