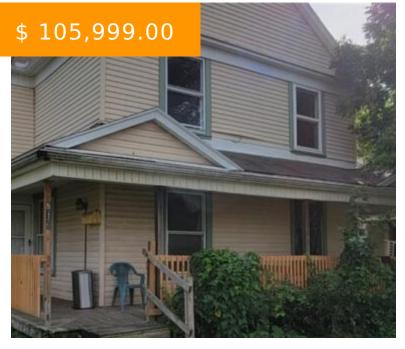

# 814 LORAIN AVE, DAYTON, OH 45410, USA

https://www.flourishteam.com

814 Lorain Ave, Dayton, OH 45410, USA

Investors come here to get your hands on another investment property. This property consists of one 3-bedroom, 1 1/2 bath, and one 2-bedroom, 1 1/2 bath apartments. Tenants pay all utilities. One side is occupied and the other side just became vacant and the seller is working to get the...

- 6 beds
- 4 baths
- 2-4 Units

## **BASIC FACTS**

**Date added:** 11/04/21 **Post Updated:** 2021-12-08 19:43:12

Type: 2-4 Units Status: Active

Bedrooms: 6 Bathrooms: 4

Baths Full: 2 Baths Half: 2

**Area:** 2112 sq ft **Acres:** 0.1458

**Lot size:** 6351 sq ft **Year built:** 1919