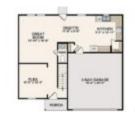

#### **ROOMS & UNITS DESCRIPTION**

Rooms Total: 8 Room Count: 8

Number Of Half Baths On Level 1: 1 Number Of Full Baths On Level 2: 2

# **PROPERTY DETAILS**

**Lot Dimensions:** of record **Parcel Number:** M40000200023100

Construction Type: Vinyl Levels: 2 Story