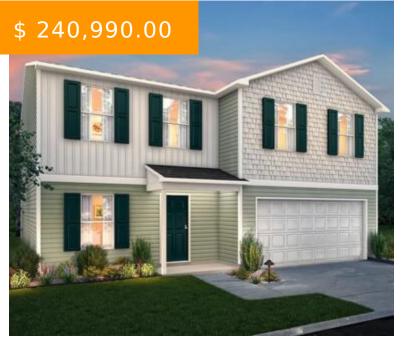

# 815 MARSHALL DR, XENIA, OH 45385, USA

https://www.flourishteam.com

815 Marshall Dr, Xenia, OH 45385,

Don't miss this opportunity to own a BEAUTIFUL NEW 2 Story home in the Robins Nest Community! The elegant 2002 Plan offers flex room on the main floor. The kitchen features gorgeous cabinets, granite countertops, and stainless-steel appliances (includes, range, microwave, and dishwasher). All bedrooms including the laundry room are...

- 4 beds
- 3 baths
- Single Family