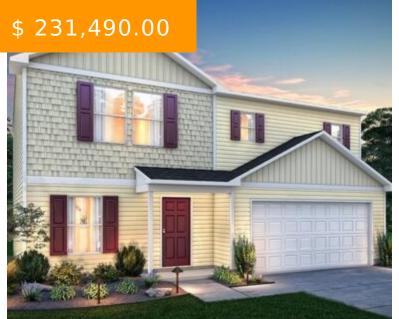

# 823 MARSHALL DR, XENIA, OH 45385, USA

https://www.flourishteam.com

823 Marshall Dr, Xenia, OH 45385,

You will love this BEAUTIFUL NEW 2 story home in the Robins Nest Community! The desirable 1802 Plan features a main floor guest suite means this plan offers private living space both upstairs and downstairs. Kitchen highlights include gorgeous cabinets, granite countertops, and stainless-steel appliances (includes range, microwave, and dishwasher)....

- 4 beds
- 3 baths
- Single Family

## **BASIC FACTS**

**Date added:** 11/04/21 **Post Updated:** 2021-11-10 20:00:11

Type: Single Family Status: Active

Bedrooms: 4 Bathrooms: 3

Baths Full: 3 Acres: 0.3710

**Lot size:** 16161 sq ft **Year built:** 2021