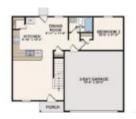

## **ROOMS & UNITS DESCRIPTION**

Rooms Total: 8 Room Count: 8

Number Of Full Baths On Level 1: 1 Number Of Full Baths On Level 2: 2

#### **PROPERTY DETAILS**

Lot Dimensions: of record Parcel Number: M40000200023000

Construction Type: Vinyl Levels: 2 Story