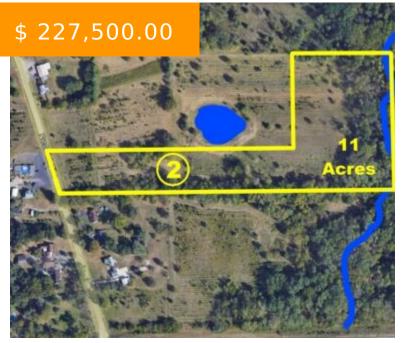

# 8250 FREDERICK PIKE, DAYTON, OH 45414, USA

https://www.flourishteam.com

8250 Frederick Pike, Dayton, OH 45414, USA

Picturesque 11 acre lot in a park-like setting features everything you want including woods, rolling topography & a year-round flowing stream. Located in Butler Township in northern Montgomery County, this property is perfect for horses, hunting, gardening & other recreational opportunities. The property is being newly surveyed by the seller...

### PROPERTY DETAILS

**Lot Dimensions:** 10.981 Acres **Parcel Number:** A01-00301-0031

Aerial YN: 1 Distressed Property: None

Transaction Type: Sale

## **PROPERTY FEATURES**

Land Features: Creek, Wooded Road Type: County

Frontage: 205' Timber: Yes