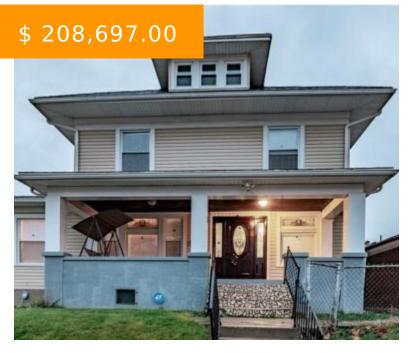

# 83 BALTIMORE ST, DAYTON, OH 45404, USA

https://www.flourishteam.com

83 Baltimore St, Dayton, OH 45404, USA

This totally renovated 2 story features 5-6 bedrooms and 3.5 baths. The first floor has a bedroom with full bath, oversized living room and dining room, spacious eat in kitchen, 1/2 bath and a large walk in pantry The second floor has a master suite with a separate study/office and...

- 5 beds
- 4 baths
- Single Family

### **BASIC FACTS**

**Date added:** 11/12/21 **Post Updated:** 2021-12-01 19:54:14

Type: Single Family Status: Active

Bedrooms: 5 Bathrooms: 4

Baths Full: 3 Baths Half: 1

**Area:** 2970 sq ft **Acres:** 0.1343