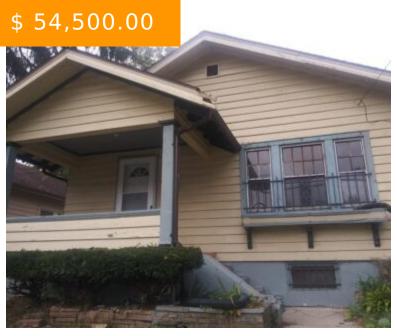

# 835 EASTON ST, DAYTON, OH 45402, USA

https://www.flourishteam.com

835 Easton St, Dayton, OH 45402,

Cute and clean bungalow excellent starter home or investor rental property; Ready to rent or move in; Conveniently located to the new Gem City Market and short distance to Downtown Dayton; Close to all major highways. Newer furnace and water heater and fresh paint: Unfinished basement is perfect for additional...

- 2 beds
- 1 bath
- Single Family

#### **BASIC FACTS**

**Date added:** 11/04/21 **Post Updated:** 2021-12-02 09:17:03

**Type:** Single Family **Status:** Active

Bedrooms: 2 Bathrooms: 1

Baths Full: 1 Area: 864 sq ft

**Acres:** 0.0762 **Lot size:** 3319 sq ft