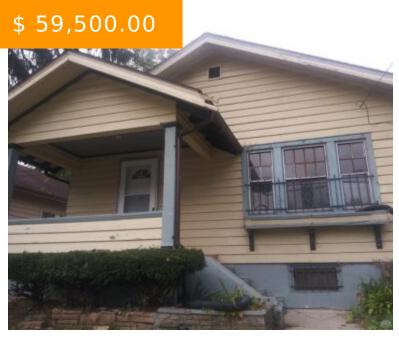

# 835 EASTON ST, DAYTON, OH 45402, USA

https://www.flourishteam.com

835 Easton St, Dayton, OH 45402,

Cute and clean bungalow excellent starter home or investor rental property; Ready to rent or move in; Conveniently located to the new Gem City Market and short distance to Downtown Dayton; Close to all major highways. Newer furnace and water heater and fresh paint: Unfinished basement is perfect for additional...

- 2 beds
- 1 bath
- Single Family

#### **BASIC FACTS**

**Date added:** 11/04/21 **Post Updated:** 2021-11-04 22:00:33

**Type:** Single Family **Status:** Active

Bedrooms: 2 Bathrooms: 1

Baths Full: 1 Area: 864 sq ft

**Acres:** 0.0762 **Lot size:** 3319 sq ft