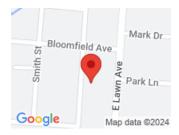

## 835 TERRY LN, URBANA, OH 43078, USA

835 Terry Ln, Urbana, OH 43078, USA

https://www.flourishteam.com

### **LOCATION DETAILS**

| County Or Parish: Champaign                | School District: Urbana |
|--------------------------------------------|-------------------------|
| Directions: State Route 68 (Main Street),  | Zoning: Residential     |
| right onto Bloomfield Ave. then right onto |                         |
| Terry Lane.                                |                         |