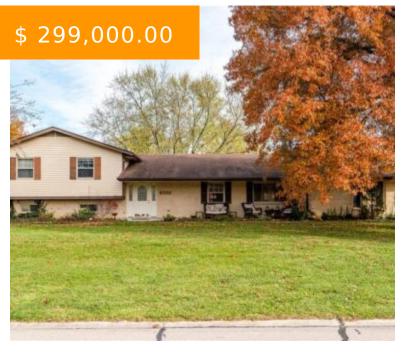

# 8350 CHERRYCREEK DR, DAYTON, OH 45458, USA

https://www.flourishteam.com

8350 Cherrycreek Dr, Dayton, OH 45458, USA

Welcome home to this stunning Hallmark tri-level home in Washington Township which is situated on a large lot near a cul-de-sac. Enjoy this spacious floorplan which includes a wonderful flowing layout, with plenty of natural light throughout. This 3 bedroom 2 full bath with 2 1/2 baths has plenty of...

#### **BASIC FACTS**

**Date added:** 11/18/21 **Post Updated:** 2021-11-18 18:27:03

Type: Single Family Status: Active

Bedrooms: 3 Bathrooms: 4

Baths Full: 2 Baths Half: 2

**Area:** 2833 sq ft **Acres:** 0.5000

**Lot size:** 21780 sq ft **Year built:** 1974

MLS #: 853623 Listing Contract Date: 2021-11-15