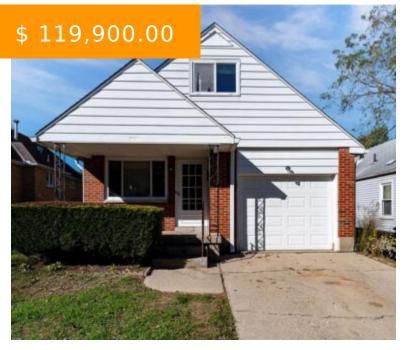

# 847 KOLPING AVE, DAYTON, OH 45410, USA

https://www.flourishteam.com

847 Kolping Ave, Dayton, OH 45410,

Come and see this spacious beautiful cape cod located in the Linden Heights area just south of I35. This home offers hardwood floors with two bedrooms on the main level and two bedrooms in the upstairs portion of the home. Don't forget to walk down into the basement that is...

- 4 beds
- 1 bath
- Single Family

#### **BASIC FACTS**

**Date added:** 11/05/21 **Post Updated:** 2021-12-08 19:40:16

**Type:** Single Family **Status:** Active

Bedrooms: 4 Bathrooms: 1

Baths Full: 1 Acres: 0.1234

**Year built:** 1962 **MLS #:** 851658

#### **PROPERTY DETAILS**

Lot Dimensions: unknown Parcel Number: R72 15106 0038

Construction Type: Brick Levels: 1.5 Story