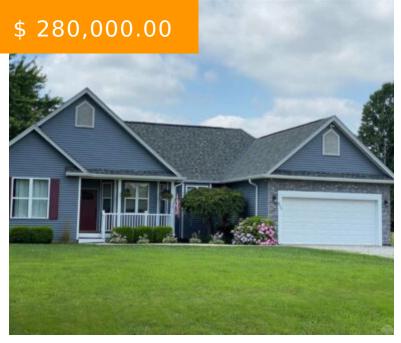

# 862 LORELEI DR, FAYETTEVILLE, OH 45118, USA

https://www.flourishteam.com

862 Lorelei Dr, Fayetteville, OH 45118, USA

Enjoy Lake Life! This Beautiful Ranch, updated inside & out! Split bedroom floor plan! Owners suite with walkout to a large new cedar tone deck. Vaulted great room with built-ins & wood fireplace, vaulted kitchen with stainless appliances, solid surface counter counters & French door walkout! New in 2020 -

- 3 beds
- 2 baths
- Single Family

#### **BASIC FACTS**

**Date added:** 11/05/21 **Post Updated:** 2021-11-05 01:03:14

Type: Single Family Status: Active

Bedrooms: 3 Bathrooms: 2

Baths Full: 2 Acres: 0.3560

**Year built:** 2002 **MLS #:** 852158

#### **PROPERTY DETAILS**

**Lot Dimensions:** 80 x 194 **Parcel Number:** 23-047016-0000

**Construction Type:** Stone, Vinyl **Levels:** 1 Story

Subdivision Name: Lake Lorelei Distressed Property: None

**Transaction Type:** Sale