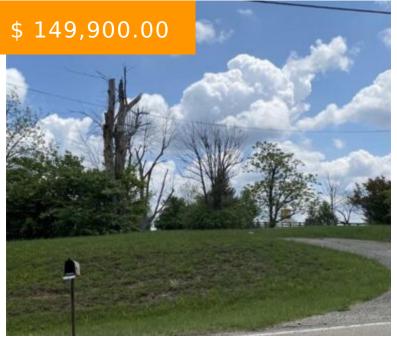

## 88 S GEBHART CHURCH RD, MIAMISBURG, OH 45342, USA

https://www.flourishteam.com

88 S Gebhart Church Rd, Miamisburg, OH 45342, USA

Two parcels make up this prime corner lot location. Being right across from Sycamore Hospital, making it convenient for a lot of different businesses This pie shape 1.45 acre lot could make a great spot for a medical building or office building. Lots of possibilities Property has been approved and...

#### **LOCATION DETAILS**

County Or Parish: Montgomery School District: Miamisburg

**Directions:** From St. Rt. 725, north on S. **Zoning:** Residential

Gebhart Church Road. On the corner across

from Sycamore Hospital.