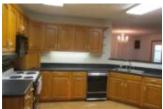

# \$ 339,000.00

2004 model custom built Balsbaugh brick ranch. 3 bedrooms. 2 1/2 baths. Master bedroom w/ full bath. Other bedroom w/ full bath. Walk in closets. Honey oak cabinets. 2,352 sq. ft. 3 car garage. Brookville address-Northmont schools. Polaris windows. Newer propane furnace and c/a. Ceramic tile flooring in foyer and... 8998 Blank Rd, Brookville, OH 45309, USA

### **PROPERTY FEATURES**

| Outside Features: Porch Porch                               | Inside Features: Paddle Fans,Security,Smoke<br>Alarm(s),Walk in Closet                                          |
|-------------------------------------------------------------|-----------------------------------------------------------------------------------------------------------------|
| Utilities: 220 Volt Outlet,Septic,Wel                       | l <b>Appliances:</b> Dishwasher,Dryer,Garbage<br>Disposal,Microwave,Range,Refrigerator,Washer,Water<br>Softener |
| Basement: Crawl Space                                       | Windows: Double Pane                                                                                            |
| Heating: Forced Air, Propane                                | Cooling: Central                                                                                                |
| Kitchen Features: Counter<br>Top,Open to Family Room,Pantry | Fireplace: Gas                                                                                                  |
| <b>Garage:</b> 3<br>Car,Attached,Opener,Overhead<br>Storage |                                                                                                                 |