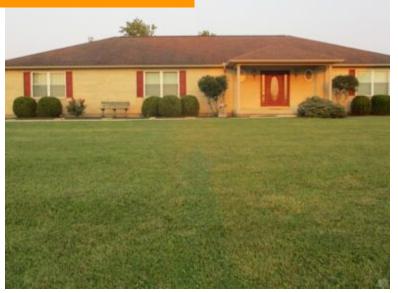

# \$ 339,000.00

2004 model custom built Balsbaugh brick ranch. 3 bedrooms. 2 1/2 baths. Master bedroom w/ full bath. Other bedroom w/ full bath. Walk in closets. Honey oak cabinets. 2,352 sq. ft. 3 car garage. Brookville address-Northmont schools. Polaris windows. Newer propane furnace and c/a. Ceramic tile flooring in foyer and... 8998 Blank Rd, Brookville, OH 45309, USA

- 3 beds
- 3 baths
- Single Family

#### **BASIC FACTS**

| Date added: 11/04/21          | <b>Post Updated:</b> 2021-11-04 19:12:45 |
|-------------------------------|------------------------------------------|
| Type: Single Family           | Status: Active                           |
| Bedrooms: 3                   | Bathrooms: 3                             |
| Baths Full: 2                 | Baths Half: 1                            |
| <b>Area:</b> 2352 sq ft       | Acres: 2.2960                            |
| <b>Lot size:</b> 100014 sq ft | Year built: 2004                         |
| MLS #: 849354                 | Listing Contract Date: 2021-09-13        |