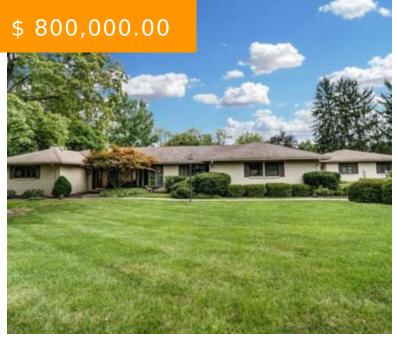

# 902 MCBURNEY DR, LEBANON, OH 45036, USA

https://www.flourishteam.com

902 McBurney Dr, Lebanon, OH 45036, USA

Large multi generational home in secluded park like setting within walking distance of downtown Lebanon. Home is on 2.87 acres and features detached 7 car garage with living quarters, inground pool and a She Shed w/ electricity! Deck off kitchen walks down to a private brick patio. Elegant staircase welcomes...

# **PROPERTY DETAILS**

**Lot Dimensions:** 2.878 **Parcel Number:** 12054770010

Construction Type: Brick Levels: 1 Story