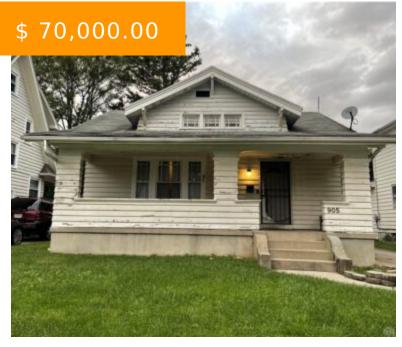

# 905 SUNNYVIEW AVE, DAYTON, OH 45406, USA

https://www.flourishteam.com

905 Sunnyview Ave, Dayton, OH 45406, USA

Great investment property with long term 7 year tenant currently paying \$550 per month. Spacious home with large eat in kitchen. Full semi-finished basement with potential to increase property square footage. 1 car garage and deck.

- 2 beds
- 1 bath
- Single Family

### **BASIC FACTS**

**Date added:** 11/04/21 **Post Updated:** 2021-11-04 20:50:16

Type: Single Family Status: Active

Bedrooms: 2 Bathrooms: 1

Baths Full: 1 Area: 1141 sq ft

**Acres:** 0.1291 **Lot size:** 5624 sq ft