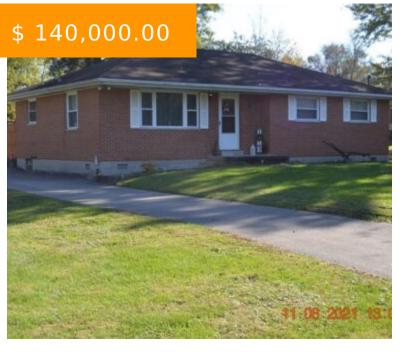

# 9074 STONER DR, DAYTON, OH 45414, USA

https://www.flourishteam.com

9074 Stoner Dr, Dayton, OH 45414, USA

Great property located on a half-acre lot. The ranch layout has 3 bedrooms and 1 bath. Many updates including: updated kitchen, bathroom, windows, furnace/AC and hot water heater (3 yrs). Beautiful original wood flooring though the living room, hall and all bedrooms. One car garage with ample storage, and a...

#### **BASIC FACTS**

**Date added:** 11/11/21 **Post Updated:** 2021-11-11 08:57:14

Type: Single Family Status: Active

Bedrooms: 3 Bathrooms: 1

Baths Full: 1 Area: 1216 sq ft

**Acres:** 0.4985 **Lot size:** 21715 sq ft