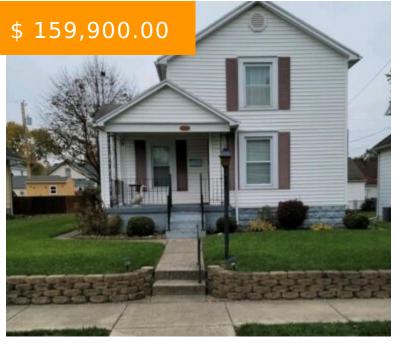

# 911 WHEELER ST, TROY, OH 45373, USA

https://www.flourishteam.com

911 Wheeler St, Troy, OH 45373, USA

Lovingly cared for by the same family for nearly 70 years, it's now time for a new owner to start making memories in this home! This 2 story home features 3 bedrooms including one on the 1st floor plus 2 full bathrooms. The main floor offers plenty of room for...

- 3 beds
- 2 baths
- Single Family

#### **BASIC FACTS**

**Date added:** 11/11/21 **Post Updated:** 2021-11-12 19:15:18

Type: Single Family Status: Active

Bedrooms: 3 Bathrooms: 2

Baths Full: 2 Area: 1620 sq ft

**Acres:** 0.1400 **Lot size:** 6098 sq ft

## **PROPERTY DETAILS**

**Construction Type:** Frame, Vinyl **Levels:** 2 Story

Subdivision Name: Troy Distressed Property: None

Transaction Type: Sale