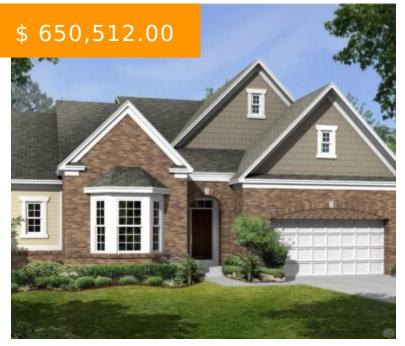

# **SUGARCRK TWP, OH 45458, USA**

https://www.flourishteam.com

SUGARCRK TWP, OH 45458, USA

Stunning Serenity model by M/I Homes in the prestigious community of The Trails of Saddlecreek. Brand new ranch construction scheduled to be complete in winter 2022. 3 spacious bedrooms, 2.5 baths with open concept. Nicely appointed selections throughout. Hardwood flooring throughout, tile in all baths and laundry. Gourmet kitchen with...

- 3 beds
- 3 baths
- Single Family

### **BASIC FACTS**

**Date added:** 11/17/21 **Post Updated:** 2021-12-01 19:42:09

Type: Single Family Status: Active

Bedrooms: 3 Bathrooms: 3

Baths Full: 2 Baths Half: 1

**Acres:** 0.5734 **Year built:** 2022

#### PROPERTY DETAILS

**Lot Dimensions:** Irregular **Parcel Number:** 067038030203

Construction Type: Brick, Vinyl Levels: 1 Story