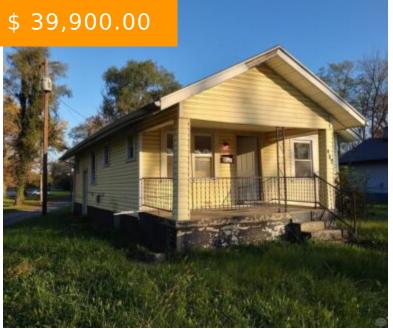

# 948 WESTWOOD AVE, DAYTON, OH 45402, USA

https://www.flourishteam.com

948 Westwood Ave, Dayton, OH 45402, USA

Single story 2 bed 1 bath home on full basement. Home is in need of work.

- 2 beds
- 1 bath
- Single Family

#### **BASIC FACTS**

**Date added:** 12/07/21 **Post Updated:** 2021-12-07 19:00:08

**Type:** Single Family **Status:** Active

Bedrooms: 2 Bathrooms: 1

Baths Full: 1 Year built: 1928

MLS #: 854649 Listing Contract Date: 2021-12-07

#### **PROPERTY DETAILS**

Lot Dimensions: 30x145 Parcel Number: R72 12202 0034

Construction Type: Asphalt, Vinyl Levels: 1 Story

Distressed Property: None Transaction Type: Sale