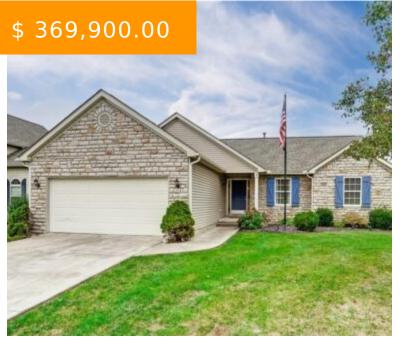

# 9689 NEW CALIFORNIA DR, PLAIN CITY, OH 43064, USA

https://www.flourishteam.com

9689 New California Dr, Plain City, OH 43064, USA

This updated ranch is much larger than it looks! Great open floor plan concept with vaulted ceilings. 3 bedrooms, 2 remodeled full baths. Full finished basement with family room (surround system speakers and projector stay with home)and office/study. Eat in kitchen, 1st floor laundry (additional laundry hook-up in basement (washer...

## **BASIC FACTS**

**Date added:** 11/05/21 **Post Updated:** 2021-11-05 01:03:52

**Type:** Single Family **Status:** Active

Bedrooms: 3 Bathrooms: 2

Baths Full: 2 Area: 1579 sq ft

**Acres:** 0.2497 **Lot size:** 10878 sq ft

#### PROPERTY DETAILS

Lot Dimensions: IRR Parcel Number: 1500070492370

Construction Type: Vinyl Levels: 1 Story

Subdivision Name: New California Hills 03 Distressed Property: None

Transaction Type: Sale