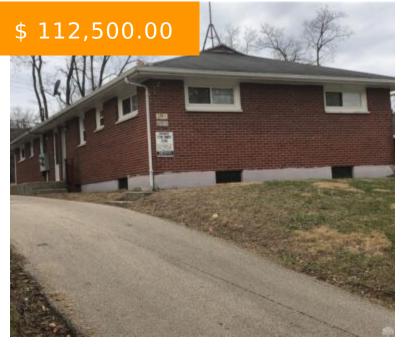

# 99 BENNINGTON DR, DAYTON, OH 45405, USA

https://www.flourishteam.com

99 Bennington Dr, Dayton, OH 45405, USA

Great investment opportunity! Rare find behind Northtown
Shopping Center! Brick double, each side offers 2 Bedrooms, 1
Full Bath, large open Kitchen and Living Room. Full unfinished
basement on each side! Driveway leads past building to two
parking spaces in back. Tenants pay gas and electric bills.

- 4 beds
- 2 baths
- 2-4 Units

#### **BASIC FACTS**

**Date added:** 11/05/21 **Post Updated:** 2021-11-13 19:24:08

Type: 2-4 Units Status: Active

Bedrooms: 4 Bathrooms: 2

Baths Full: 2 Area: 1560 sq ft

**Acres:** 0.1800 **Lot size:** 7841 sq ft