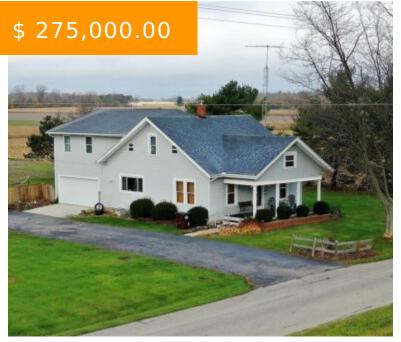

# 997 TOBY RD, EATON, OH 45320, USA

https://www.flourishteam.com

997 Toby Rd, Eaton, OH 45320, USA

Looking for the perfect private setting to raise the family? This country home just outside town underwent a major addition in 2007 by Foster Home Improvements to bring the total living space to 2600 sq ft, 6 bedrooms and 3 full baths. On the main level the living room is...

- 6 beds
- 3 baths
- Single Family

### **BASIC FACTS**

**Date added:** 11/16/21 **Post Updated:** 2021-12-06 19:50:06

Type: Single Family Status: Active

**Bedrooms:** 6 **Bathrooms:** 3

Baths Full: 3 Area: 2600 sq ft

**Acres:** 0.7290 **Lot size:** 31755 sq ft