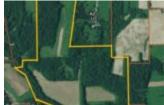

# BANTAS CREEK RD, EATON, OH, USA

https://www.flourishteam.com

Bantas Creek Rd, Eaton, OH, USA

Beautiful wooded 162 acres manicured for deer hunting with abundant wildlife. Nice mature timber and trail system. 67 tillable acres backs up to Bantas Creek. Small pond on quiet country road. Property has a conservation easement and cannot be split or built on. Second tract PDI#: L39822540000003000

#### **PROPERTY FEATURES**

Land Features: Creek, Pond, Wooded Road Type: paved

Frontage: appx 2500' Timber: Heavily wooded