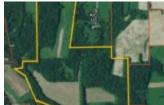

# BANTAS CREEK RD, EATON, OH, USA

https://www.flourishteam.com

Bantas Creek Rd, Eaton, OH, USA

Beautiful wooded 162 acres manicured for deer hunting with abundant wildlife. Nice mature timber and trail system. 67 tillable acres backs up to Bantas Creek. Small pond on quiet country road. Property has a conservation easement and cannot be split or built on. Second tract PDI#: L39822540000003000

#### **PROPERTY FEATURES**

Land Features: Creek, Pond, Wooded Road Type: paved

Frontage: appx 2500' Timber: Heavily wooded